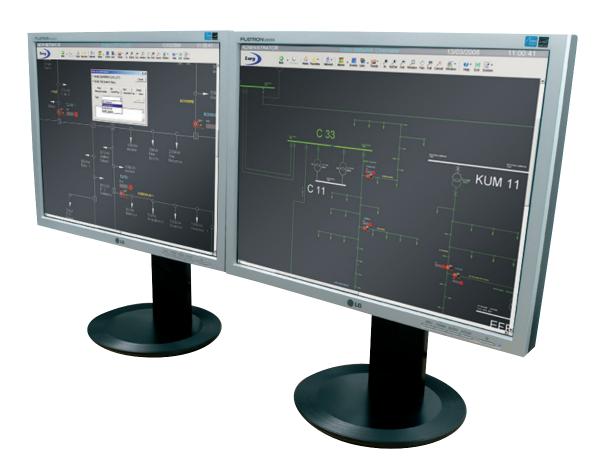

## **Display & Graphics**

- · Multiple monitors per workstation
- Windows style navigation
- Object-orientated graphics
- Industry specific object libraries
- · Pan, zoom with automatic declutter

## **Summary Lists**

- Alarms
- Events
- · Sequence of events
- Dynamic database display
- Control tag
- Information tag
- Manual overwrite
- Disabled alarms
- Operator notes