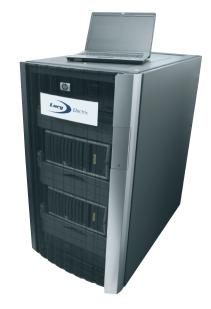

## Typical G2-SCADA System Architecture

## (with redundant servers/communications)