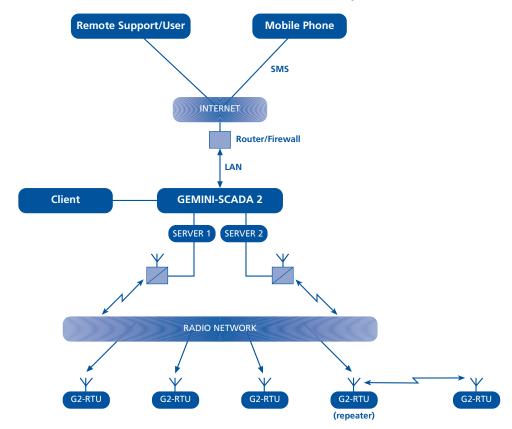

## Typical G2-SCADA System Architecture

## (with redundant servers/communications)