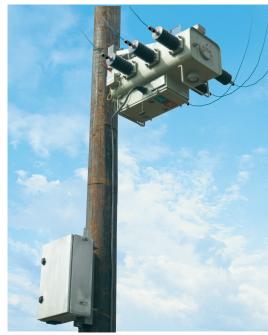

## **Safety Features**

- Select before operate control
- Control timeouts; control fail alarm
- Simultaneous control lock-out
- Control tagging (control lock-out)
- Information tagging

Automated Pole Mounted Load Break Switch